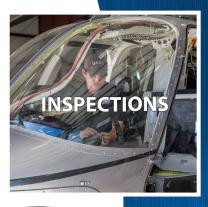

#### Part of PAG's Avionics & Component Services

Precision Aircraft Services (PAS) is a premier provider of Maintenance, Repair and Overhaul (MRO) services for fixed-wing and rotary-wing operators. Strategcally located at Atlanta Regional Airport - Falcon Field (KFFC), just south of Hartsfield-Jackson Atlanta International Airport (KATL).

PAS provides a full range of MRO services including maintenance and repair of turoprops, light jets and helicopters.