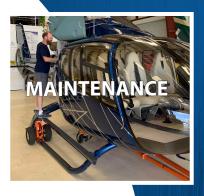

#### **AIRFRAME MAINTENANCE**

- Airbus EC120, EC130, AS350, AS355, EC135, and EC145
- 12-Year Inspections on AS350 and AS355
- Bell Helicopters B206B/L & B407
- MD Helicopters 500D/E/F, 600N and 900 Explorer